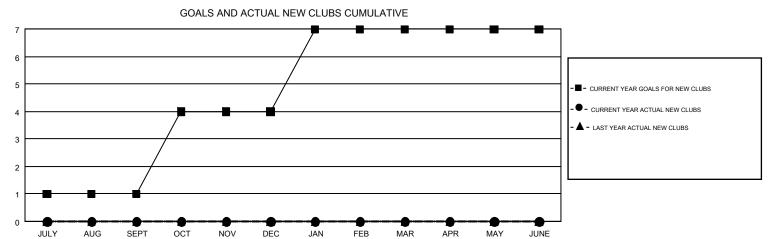

## GMT MONTHLY MEMBERSHIP PROGRESS REPORT

Results as of: 4/30/2018

**LOCATION: OKLAHOMA** 

Multiple District 3

GMT: JOE AL PICONE GMT CA 1

| OWIT. GGETTE  |               |             |               |                                |                           |                         | GWT CA 1                                     |  |
|---------------|---------------|-------------|---------------|--------------------------------|---------------------------|-------------------------|----------------------------------------------|--|
|               | Club          | s           |               | Members  RESULTS FOR 2017-2018 |                           |                         |                                              |  |
|               | RESULTS FOR   | R 2017-2018 |               |                                |                           |                         |                                              |  |
| QUARTER       | NEW CLUB GOAL | NEW CLUBS   | DROPPED CLUBS | QUARTER                        | MEMBER GROWTH NET<br>GOAL | MEMBER GROWTH<br>ACTUAL | DROPPED MEMBERS ACTUAL (including transfers) |  |
| JULY/AUG/SEPT | 1             | 0           | 1             | JULY/AUG/SEPT                  | 85                        | 85                      | 151                                          |  |
| OCT/NOV/DEC   | 3             | 0           | 0             | OCT/NOV/DEC                    | 90                        | 108                     | 127                                          |  |
| JAN/FEB/MAR   | 3             | 0           | 1             | JAN/FEB/MAR                    | 50                        | 123                     | 157                                          |  |
| APR/MAY/JUNE  | 0             | 0           | 0             | APR/MAY/JUNE                   | -5                        | 44                      | 25                                           |  |