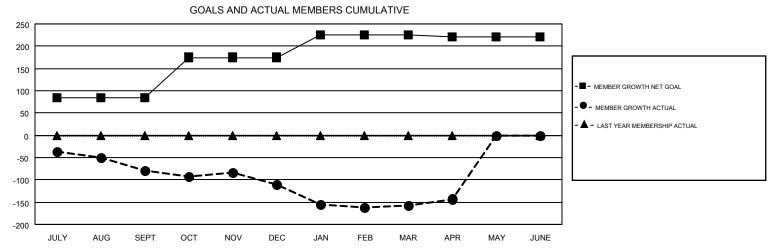

## GMT MONTHLY MEMBERSHIP PROGRESS REPORT

Results as of: 4/30/2018

**LOCATION: OKLAHOMA** 

Multiple District 3

GMT: JOE AL PICONE GMT CA 1

| OWIT. GGETTE  |               |             |               |                                |                           |                         | GWT CA 1                                     |  |
|---------------|---------------|-------------|---------------|--------------------------------|---------------------------|-------------------------|----------------------------------------------|--|
|               | Club          | s           |               | Members  RESULTS FOR 2017-2018 |                           |                         |                                              |  |
|               | RESULTS FOR   | R 2017-2018 |               |                                |                           |                         |                                              |  |
| QUARTER       | NEW CLUB GOAL | NEW CLUBS   | DROPPED CLUBS | QUARTER                        | MEMBER GROWTH NET<br>GOAL | MEMBER GROWTH<br>ACTUAL | DROPPED MEMBERS ACTUAL (including transfers) |  |
| JULY/AUG/SEPT | 1             | 0           | 1             | JULY/AUG/SEPT                  | 85                        | 85                      | 151                                          |  |
| OCT/NOV/DEC   | 3             | 0           | 0             | OCT/NOV/DEC                    | 90                        | 108                     | 127                                          |  |
| JAN/FEB/MAR   | 3             | 0           | 1             | JAN/FEB/MAR                    | 50                        | 123                     | 157                                          |  |
| APR/MAY/JUNE  | 0             | 0           | 0             | APR/MAY/JUNE                   | -5                        | 44                      | 25                                           |  |